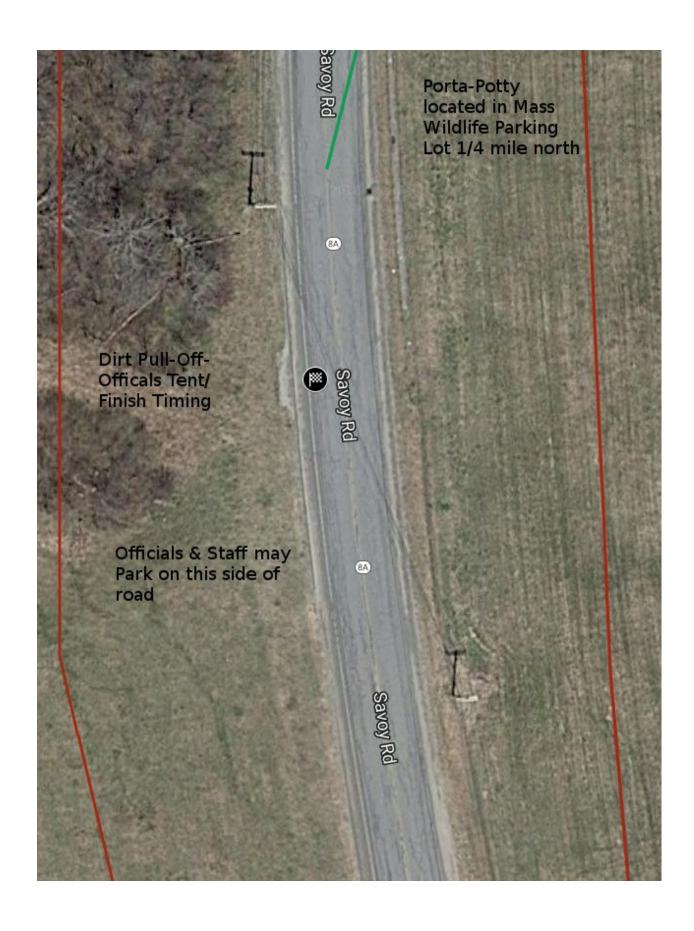

## Tour of the Hilltowns 2018 Finish Line Area

For 2018, the finish is NOT the same location as the start of the race. The finish line is located on Rte 8A (Savoy Rd), about 1.5 miles northwest of Notchview Reservation.

## Directions **TO** finish line **FROM** Notchview:

- Turn right out of Notchview's driveway onto Rte 9 west.
- Continue on Rte 9 west approximately one mile.
- Turn right onto Rte. 8A north (Savoy Rd).
- Continue straight about ½ mile.
- Finish line & tents on the left (west) side of Rte. 8A (southbound lane).
- Spectator & volunteer parking at Mass Wildlife parking lot on right (east) side of Rte 8A
  1/4 mile north of finish. PLEASE, FOR RACER AND YOUR SAFETY, NO PARKING ON Rte 8A