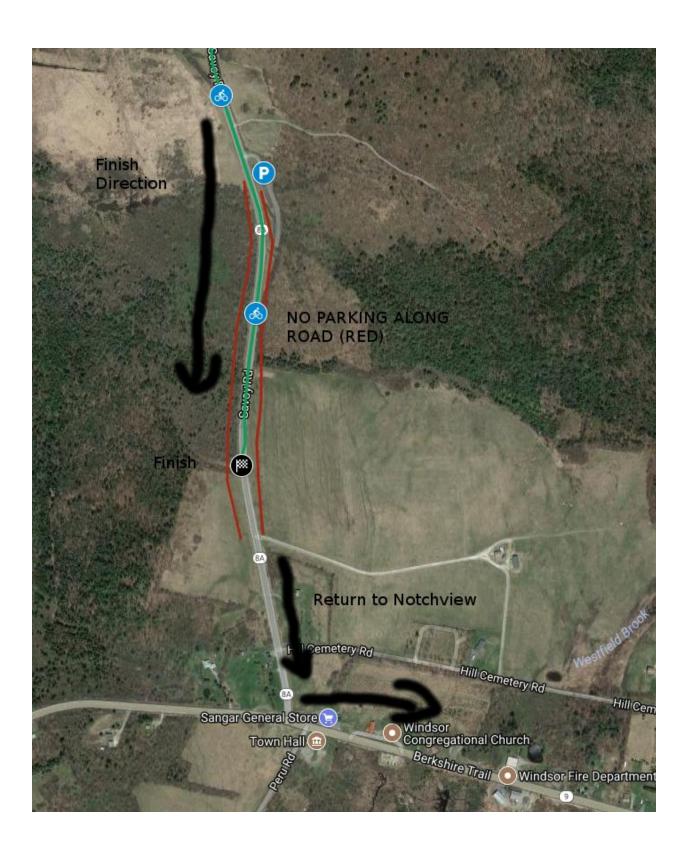

## Tour of the Hilltowns 2018 Finish Line Area

For 2018, the finish is NOT the same location as the start of the race. The finish line is located on Rte 8A (Savoy Rd), about 1.5 miles northwest of Notchview Reservation.

## Directions **TO** finish line **FROM** Notchview:

- Turn right out of Notchview's driveway onto Rte 9 west.
- Continue on Rte 9 west approximately one mile.
- Turn right onto Rte. 8A north (Savoy Rd).
- Continue straight about ½ mile.
- Finish line & tents on the left (west) side of Rte. 8A (southbound lane).
- Spectator & volunteer parking at Mass Wildlife parking lot on right (east) side of Rte 8A
  1/4 mile north of finish. PLEASE, FOR RACER AND YOUR SAFETY, NO PARKING ON Rte 8A

## Directions **FROM** finish line **TO** Notchview:

- Continue past the finish line, south on Rte. 8A (Savoy Rd.), about ½ mile.
- At the stop sign, turn left onto Rte 9 east. PLEASE USE CAUTION, RTE 9 is high speed traffic!
- Continue about one mile on Rte. 9 east, gradual downhill
- Notchview Reservation is on the left. PLEASE USE EXTREME CARE WHEN CROSSING RTE 9. THERE ARE 4 LANES OF TRAFFIC AT 55 MPH